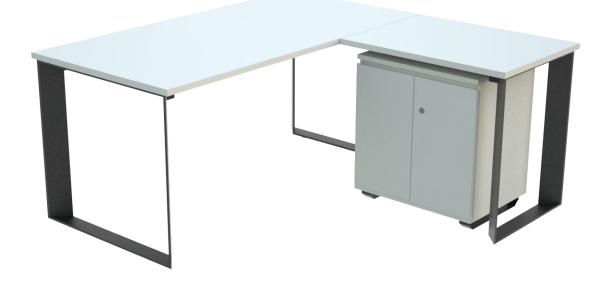

## EXO MANAGER DESK

## M-EXO MGR L-160160 M-EXO-L-160160

## DIMENSIONS

Width : 1600mm Depth : 1600mm Height : 730mm

## DETAILS

- Table top made of 24mm MDF with CPL lamination, PVC edging
- Legs plate metal 8mm + adjuster, powder coating finish
- Bracket table top sheet metal powder coating finish
- Optional : Fix credenza 18mm MDF with CPL lamination, PVC edging legs plate finish powder coating