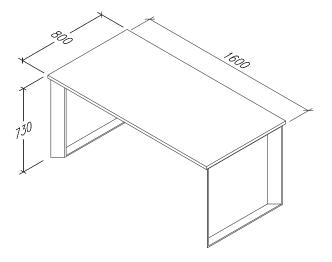

## **EXO STAFF DESK** M-EX0 ST-14080 M-EX0 ST-12080

### DIMENSIONS

Width : 1400mm, 1200mm Depth : 800mm Height : 730mm

#### DETAILS

- Table top made of 24mm MDF with CPL lamination, PVC edging
- Legs Plate metal 8mm + adjuster, powder coating finish

FIRM is a furniture brand by Malka.

www.malka.co.id