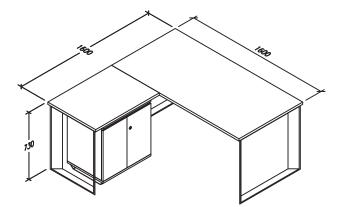

## EXO MANAGER DESK

## M-EXO MGR L-160160 M-EXO-L-160160

## DIMENSIONS

Width : 1600mm Depth : 1600mm Height : 730mm

## DETAILS

- Table top made of 24mm MDF with CPL lamination, PVC edging
- Legs plate metal 8mm + adjuster, powder coating finish
- Bracket table top sheet metal powder coating finish
- Optional : Fix credenza 18mm MDF with CPL lamination, PVC edging legs plate finish powder coating