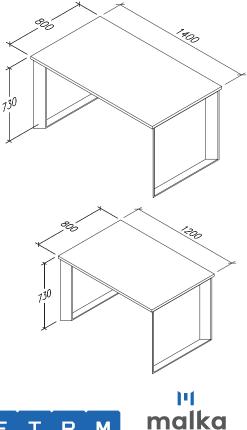

## **EXO STAFF DESK** M-EX0 ST-14080 M-EX0 ST-12080

### DIMENSIONS

Width : 1400mm, 1200mm Depth : 800mm Height : 730mm

#### DETAILS

- Table top made of 24mm MDF with CPL lamination, PVC edging
- Legs Plate metal 8mm + adjuster, powder coating finish

FIRM is a furniture brand by Malka.

www.malka.co.id