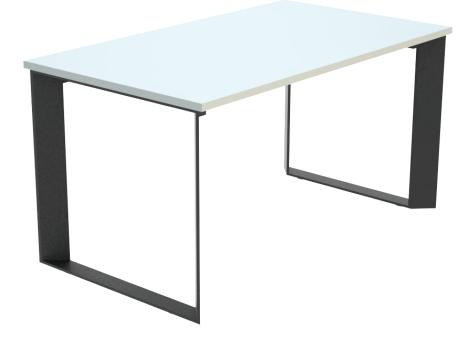

## **EXO STAFF DESK** M-EX0 ST-14080 M-EX0 ST-12080

### DIMENSIONS

Width : 1400mm, 1200mm Depth : 800mm Height : 730mm

#### DETAILS

- Table top made of 24mm MDF with CPL lamination, PVC edging
- Legs Plate metal 8mm + adjuster, powder coating finish

FIRM is a furniture brand by Malka.

www.malka.co.id