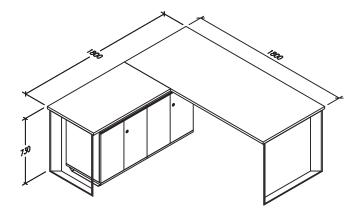

## EXO MANAGER DESK

## M-EXO MGR L-160160 M-EXO-L-160160

## DIMENSIONS

Width : 1600mm Depth : 1600mm Height : 730mm

## DETAILS

- Table top made of 24mm MDF with CPL lamination, PVC edging
- Legs plate metal 8mm + adjuster, powder coating finish
- Bracket table top sheet metal powder coating finish
- Optional : Fix credenza 18mm MDF with CPL lamination, PVC edging legs plate finish powder coating

FIRM is a furniture brand by Malka.