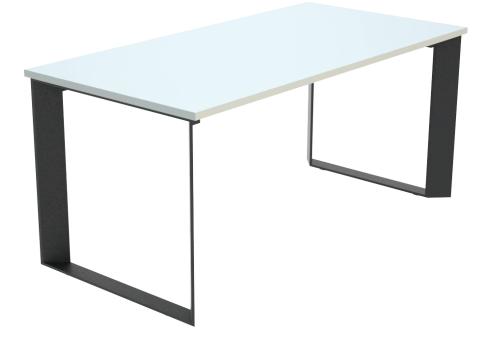

# EXO MEETING DESK

## M-EX0 MT-16080

### DIMENSIONS

| Width  | : | 1600mm |
|--------|---|--------|
| Depth  | : | 800mm  |
| Height | : | 730mm  |

#### DETAILS

- Table top made of 24mm MDF with CPL lamination, PVC edging
- Legs Plate metal 8mm + adjuster, powder coating finish

FIRM is a furniture brand by Malka.