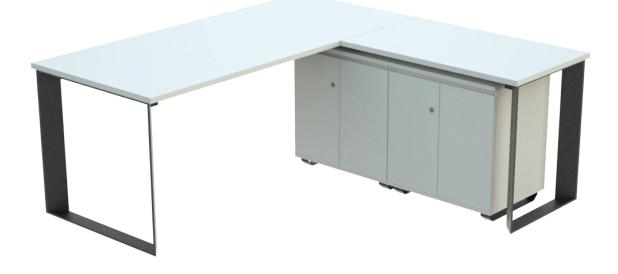

# EXO DIRECTOR DESK

## M-EXO DIR L-180180

### DIMENSIONS

| Width  | : | 1800mm |
|--------|---|--------|
| Depth  | : | 1800mm |
| Height | : | 730mm  |

#### DETAILS

- Table top made of 24mm MDF with CPL lamination, PVC edging
- Legs Plate metal 8mm + adjuster, powder coating finish
- Bracket table top sheet metal powder coating finish
- Fix Credenza 18mm MDF with CPL lamination, PVC edging legs plate finish powder coating

FIRM is a furniture brand by Malka.