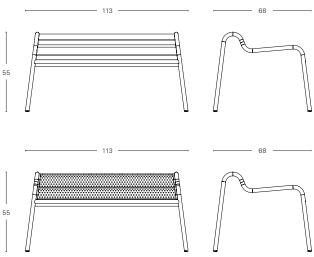

# **Peponium Wavy Bench**

The more the merrier, the Peponium Wavy Bench brings the function of wavy chair in a longer scale. The curvy back support is designed for function and comfort. Available in two variants of surface, perforated and solid metal.

@materiumideas www.materiumideas.com

|                                                        |    | <br> | 68 |  |
|--------------------------------------------------------|----|------|----|--|
| DIMENSIONS  Width: 113 cm  Depth: 68 cm  Height: 55 cm | 55 |      |    |  |
|                                                        |    |      |    |  |

| BASE  | MATERIAL                                             | FINISH            |
|-------|------------------------------------------------------|-------------------|
| Seat  | Powder Coated Metal / Powder Coated Perforated Metal | Solid Colour (PT) |
| Frame | Powder Coated Metal                                  | Solid Colour (PT) |