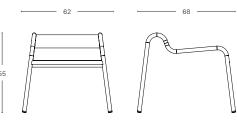

### — 62 — — 68 — Width: 62 cm Depth: 68 cm Height: 55 cm

| BASE  | MATERIAL                                             | FINISH            |
|-------|------------------------------------------------------|-------------------|
| Seat  | Powder Coated Metal / Powder Coated Perforated Metal | Solid Colour (PT) |
| Frame | Powder Coated Metal                                  | Solid Colour (PT) |