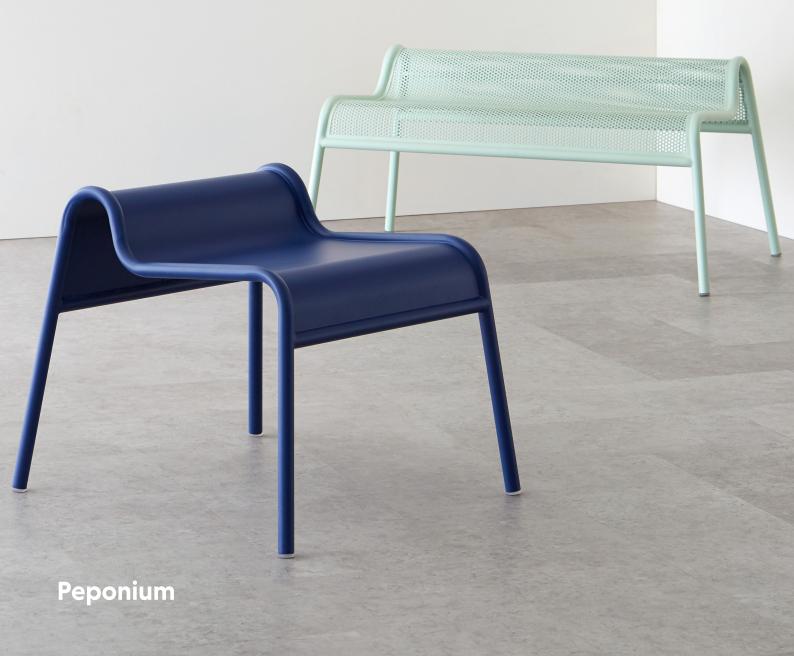

## **Peponium Wavy Chair**

The Peponium Wavy Chair is designed to provide the utmost comfort through added curves and back support that suit most people's anatomy. Available in two variants of surface, perforated and solid metal, the chair brings a new angle to seating.