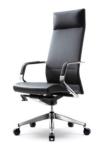

# C5311-IL (C5311-L)

- · Headrest
- · Synchronized tilt
- Multi-locking in 4 steps
  Tilt tension adjustment
- · Seat height adjustment