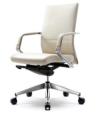

#### C5312-IL (C5322-L)

- · Synchronized tilt
- · Multi-locking in 4 steps
- · Tilt tension adjustment
- · Seat height adjustment