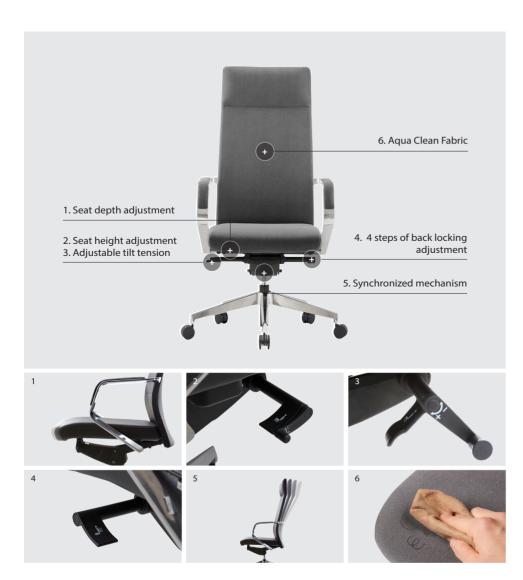

## **Functions**

# C5311-IL (C5311-L)

- · Headrest
- · Synchronized tilt
- Multi-locking in 4 steps
  Tilt tension adjustment
- · Seat height adjustment

#### C5312-IL (C5322-L)

- · Synchronized tilt
- · Multi-locking in 4 steps
- · Tilt tension adjustment
- · Seat height adjustment