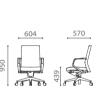

#### C5312-IL (C5322-L)

- · Synchronized tilt
- · Multi-locking in 4 steps
- · Tilt tension adjustment
- · Seat height adjustment