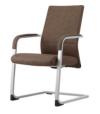

# C5322-IL (C5322-L)

- · Conference chair
- · Low back
- · Fixed frame type chair
- Frame finished in Crome
   / Powder painting

34| patra