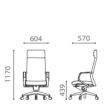

# C5311-IL (C5311-L)

- · Headrest
- · Synchronized tilt
- Multi-locking in 4 steps
  Tilt tension adjustment
- · Seat height adjustment