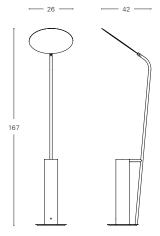

## Luxium Floor Lamp

With subtly curved head that reflects the beam of light from below, the Luxium Floor Lamp brings a gentle, cozy light to any space. With a height of 167 cm, the lamp is tall on statement-making.

## DIMENSIONS

Width: 26 cm Depth: 42 cm Height: 167 cm

| BASE          | MATERIAL                                                   | FINISH            |
|---------------|------------------------------------------------------------|-------------------|
| Shade         | Powder Coated Metal with<br>Honeycomb and Acrylic Diffuser | Solid Colour (PT) |
| Body and Base | Powder Coated Metal                                        | Solid Colour (PT) |
| Light Source  | LED 2700K, CRI>80, 580lm, 7W                               |                   |