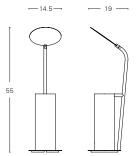

## DIMENSIONS

Width: 14.5 cm Depth: 19 cm Height: 55 cm

| BASE          | MATERIAL                                                   | FINISH            |
|---------------|------------------------------------------------------------|-------------------|
| Shade         | Powder Coated Metal with<br>Honeycomb and Acrylic Diffuser | Solid Colour (PT) |
| Body and Base | Powder Coated Metal                                        | Solid Colour (PT) |
| Light Source  | LED 3000K, CRI>80, 360lm, 4W                               |                   |