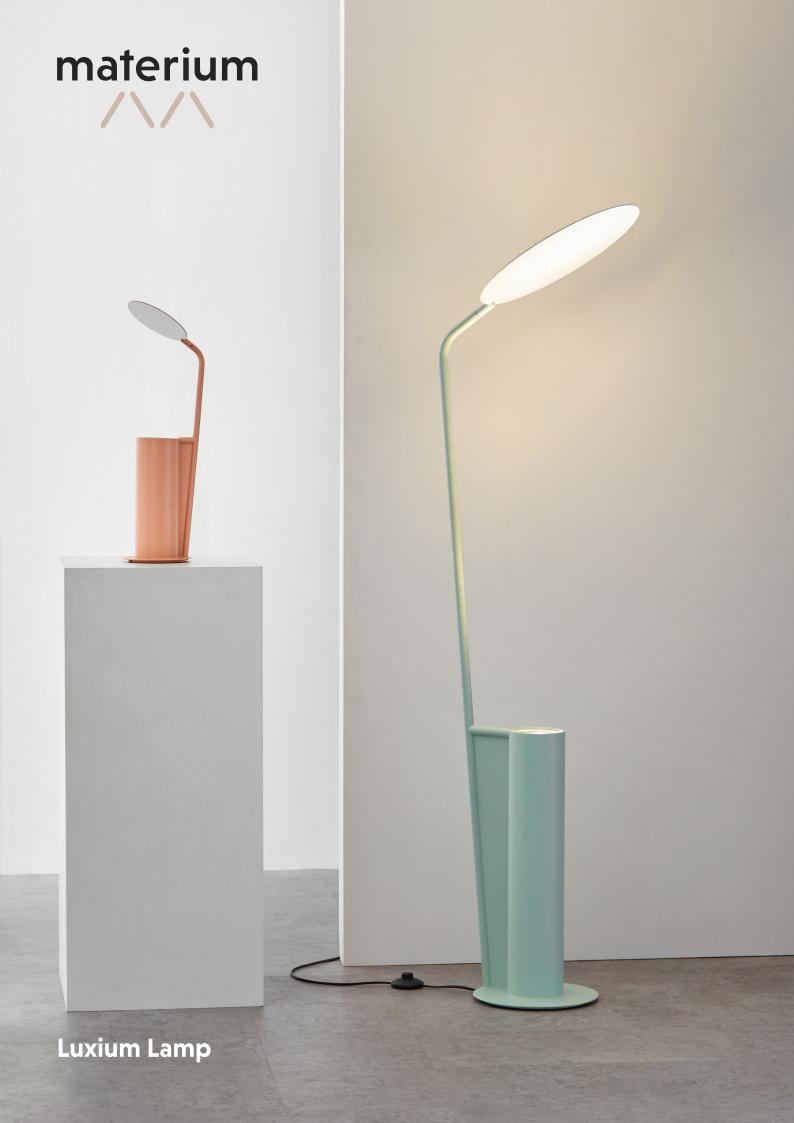

# Luxium Table Lamp

The Luxium Table Lamp is a modern match to any table space and surface, from bedside to credenza. Instead of beaming the light directly to all directions, LED light is placed at the base of the lamp and reflected through the quiet and gently curved head, providing a more controlled beam of light.

## Luxium Floor Lamp

With subtly curved head that reflects the beam of light from below, the Luxium Floor Lamp brings a gentle, cozy light to any space. With a height of 167 cm, the lamp is tall on statement-making.