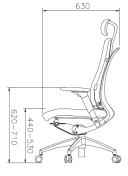

# FLEX

## M-CI-FL307PDN 400

#### DIMENSIONS

| Width  | : | 690mm         |
|--------|---|---------------|
| Depth  | : | 630mm         |
| Height | : | 1110 - 1200mm |