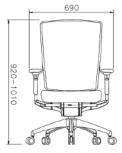

#### DIMENSIONS

| Width  | : | 690mm        |
|--------|---|--------------|
| Depth  | : | 630mm        |
| Height | : | 920 - 1010mm |