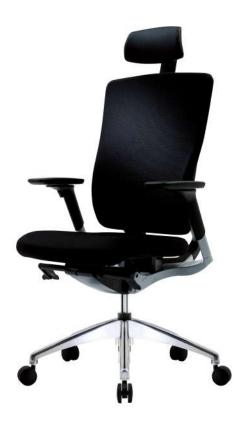

# FLEX

## M-CI-FL307PDN 400

### DETAILS

- Polished alumuniumbase
- Seat height adjustable
- Reclining & locking
- 3D adjustable armrest
- Sliding seat
- $\cdot$   $% \left( {{\mathcal{P}}_{{\mathcal{A}}}} \right)$  Polypropylene covered rear backrest and bellow seat
- Height adjustable lumbar support
- $\cdot$   $% \left( {{\left( {{\left( {{{\left( {{{\left( {{{}}} \right)}} \right)}} \right)}}} \right)} \right)$  and also functions as coat hanger
- Front multi limited tilt
- Fabric seatrest & fabric backrest
- Height & angle adjusbtale headrest