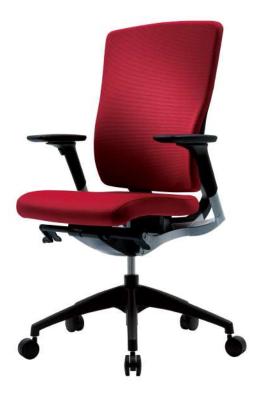

# FLEX

## M-CI-FL307PD 400

### DETAILS

- Polished alumuniumbase
- Seat height adjustable
- Reclining & locking
- 3D adjustable armrest
- Sliding seat
- $\cdot$   $% \left( {{\mathcal{P}}_{{\mathcal{O}}}} \right)$  Polypropylene covered rear backrest and bellow seat
- Height adjustable lumbar support
- $\cdot$  Four back joints for tilting flexibility and also functions as coat hanger
- Front multi limited tilt
- Fabric seatrest & fabric backrest