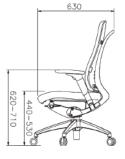

#### DIMENSIONS

| Width  | : | 690mm        |
|--------|---|--------------|
| Depth  | : | 630mm        |
| Height | : | 920 - 1010mm |