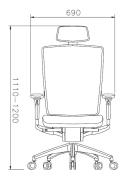

# FLEX

## M-CI-FL307PDN 400

#### DIMENSIONS

| Width  | : | 690mm         |
|--------|---|---------------|
| Depth  | : | 630mm         |
| Height | : | 1110 - 1200mm |