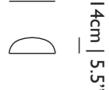

n Pot and Marcel Wanders speaks of dedicated craftsmanship in connection to high tech materials only made possible by personal excitement, passion and enlightment.

# Detailing



The Carbon Bar Stool is made of epoxy resin and carbon fibers.

### Colours



Black

## Carbon Chair

#### **Dimensions**

47cm | 18.5"







#### Product

**WIDTH** 47cm | 18.5" **HEIGHT** 79cm | 31.1" **DEPTH** 49cm | 19.3"

#### Packaging

**WIDTH** 52cm | 20.5" **HEIGHT** 102cm | 40.2" **CUBAGE** 0.32m<sup>3</sup> | 11.43ft<sup>3</sup> **LENGTH** 61cm | 24"

**WEIGHT** 4.5kg | 9.92lbs

#### **Technical**

#### MATERIAL

Carbon fiber with epoxy resin.

#### SEAT DEPTH

40cm | 15.7"

#### SEAT WIDTH

43cm | 16.9"

#### SEAT HEIGHT

46cm | 18.1"

# Carbon Chair / Carbon Cap

#### **Dimensions**

41cm | 16.1"





### Packaging

width 20 cm | 7.9 "Height 30 cm | 11.8 "Cubage  $0.01 \text{m}^3 | 0.42 \text{ft}^3$ Length 20 cm | 7.9 "Weight 0.3 kg | 0.66 lbs

Technical

#### MATERIAL

Faux Leather

# Carbon Chair / Carbon Pad

### Packaging

width 20 cm | 7.9 "Height 30 cm | 11.8 "Cubage  $0.01 \text{m}^3 | 0.42 \text{ft}^3$ Length 20 cm | 7.9 "Weight 0.3 kg | 0.66 lbs

#### Technical

#### MATERIAL

Carbon fiber with epoxy resin.