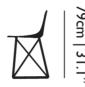

#### **Dimensions**

47cm | 18.5"

#### Product

**WIDTH** 47cm | 18.5" **HEIGHT** 79cm | 31.1" **DEPTH** 49cm | 19.3"