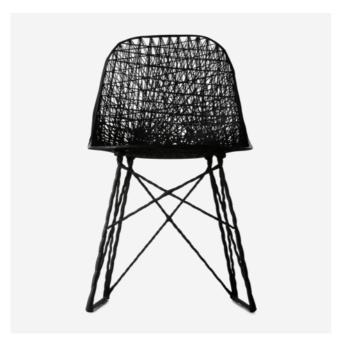

# Carbon Chair

#### **BERTJAN POT**

The Carbon Chair of Bertjan Pot and Marcel Wanders speaks of dedicated craftsmanship in connection to high tech materials only made possible by personal excitement, passion and enlightment.

# Detailing

The Carbon Bar Stool is made of epoxy resin and carbon fibers.

#### MATERIAL

Carbon fiber with epoxy resin.