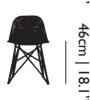

# moooi

# Carbon Chair

#### **BERTJAN POT**



The Carbon Chair of Bertjan Pot and Marcel Wanders speaks of dedicated craftsmanship in connection to high tech materials only made possible by personal excitement, passion and enlightment.

# Detailing



The Carbon Bar Stool is made of epoxy resin and carbon fibers.

### Colours



Black

## Carbon Chair

#### **Dimensions**

47cm | 18.5"







#### Product

**WIDTH** 47cm | 18.5" **HEIGHT** 79cm | 31.1" **DEPTH** 49cm | 19.3"

#### Packaging

**WIDTH** 52cm | 20.5" **HEIGHT** 102cm | 40.2" **CUBAGE** 0.32m<sup>3</sup> | 11.43ft<sup>3</sup> **LENGTH** 61cm | 24"

**WEIGHT** 4.5kg | 9.92lbs

#### **Technical**

#### MATERIAL

Carbon fiber with epoxy resin.

#### SEAT DEPTH

40cm | 15.7"

#### SEAT WIDTH

43cm | 16.9"

#### SEAT HEIGHT

46cm | 18.1"

# Carbon Chair / Carbon Cap

#### **Dimensions**

41cm | 16.1"





### Packaging

width 20 cm | 7.9 "Height 30 cm | 11.8 "Cubage  $0.01 \text{m}^3 | 0.42 \text{ft}^3$ Length 20 cm | 7.9 "Weight 0.3 kg | 0.66 lbs

Technical

#### MATERIAL

Faux Leather

# Carbon Chair / Carbon Pad

### Packaging

width 20 cm | 7.9 "Height 30 cm | 11.8 "Cubage  $0.01 \text{m}^3 | 0.42 \text{ft}^3$ L