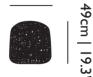

#### Product

**WIDTH** 47cm | 18.5" **HEIGHT** 79cm | 31.1" **DEPTH** 49cm | 19.3"