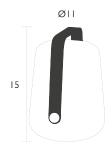

# BALAD

LAMP H.15 IN.

**DESIGN BY TRISTAN LOHNER** 

#### **TECHNICAL FEATURE - STRUCTURE**

Aluminum handle

Polyethylene diffuser

Lighting intensity: 2 neutral whites (100 & 50%) + 2 cool whites (100% & 50%) + 1 candle-style

flickering mode + OFF

 $T^{\circ}$  color : I candle-style warm white (2300 K°), I neutral white (4000 K°) and I cool white