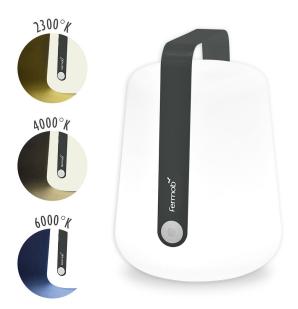

#### **TECHNICAL FEATURE - STRUCTURE**

Aluminum handle

Polyethylene diffuser

Lighting intensity: 2 neutral whites (100 & 50%) + 2 cool whites (100% & 50%) + 1 candle-style

flickering mode + OFF

 $T^{\circ}$  color : I candle-style warm white (2300 K°), I neutral white (4000 K°) and I cool white

(6000 K°)

Technology LED - 2.5 W Luminous flux: 150 lm

Min. Battery life: 9 h - Max.: 16 h

Rechargeable (7h)

Type of power supply: USB - Cable (supplied) 2 IN.

Controlled with switch

Bypass to prevent battery damage during wired use